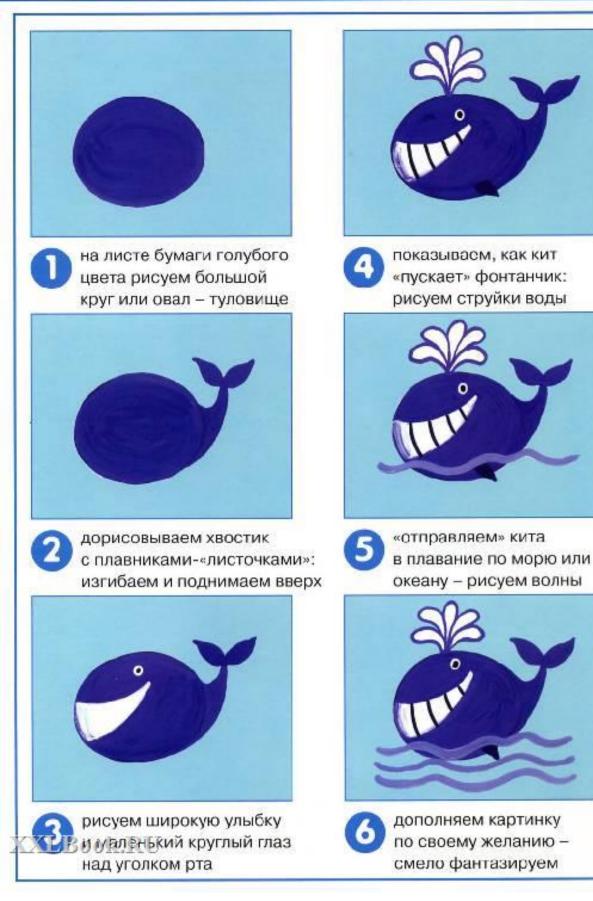

#### КОРАБЛИК



# слоники





рисуем огромное туловище слона





сверху и чуть сбоку туловища рисуем большую округлую голову





снизу туловища рисуем крепкие толстые ноги, будто слон идёт



| 1   |    |     |
|-----|----|-----|
| 100 | 1. | 18  |
|     |    | л   |
| 1   |    | -09 |

на голове изображаем длинный хобот и глаза



| -  | - |
|----|---|
| ß  | 8 |
| ę. | D |
| 1  | 1 |

изображаем большие широкие уши, которыми слон громко хлопает



| 2 | пока |
|---|------|
| • | пуск |
| - | виля |

показываем, как слон пускает фонтанчик и виляет хвостиком

# ХРАБРЫЙ ПЕТУШОК





# ВЕСЁЛЫЙ КИТ





## СТАЙКА РЫБОК



# ЧЕРЕПАШКИ



рисуем полуовал или полукруг – это панцирь черепахи (вид сбоку)



рисуем полуовал или полукруг – это панцирь черепахи (вид сверху)





показываем, как из-под панциря выглядывают голова и ножки



смотрим на черепашку сверху; рисуем голову и 4 ножки





украшаем панцирь красивым узором из линий, пятнышек и точек



|   | - |   |   |
|---|---|---|---|
| 1 | 6 |   | ١ |
|   |   |   | , |
|   | - | 1 | 1 |

оформляем панцирь узором из линий, пятнышек и точек (от центра)

### МИШКА



## ВЕРТОЛЁТИК





#### СПЕЛОЕ ЯБЛОКО