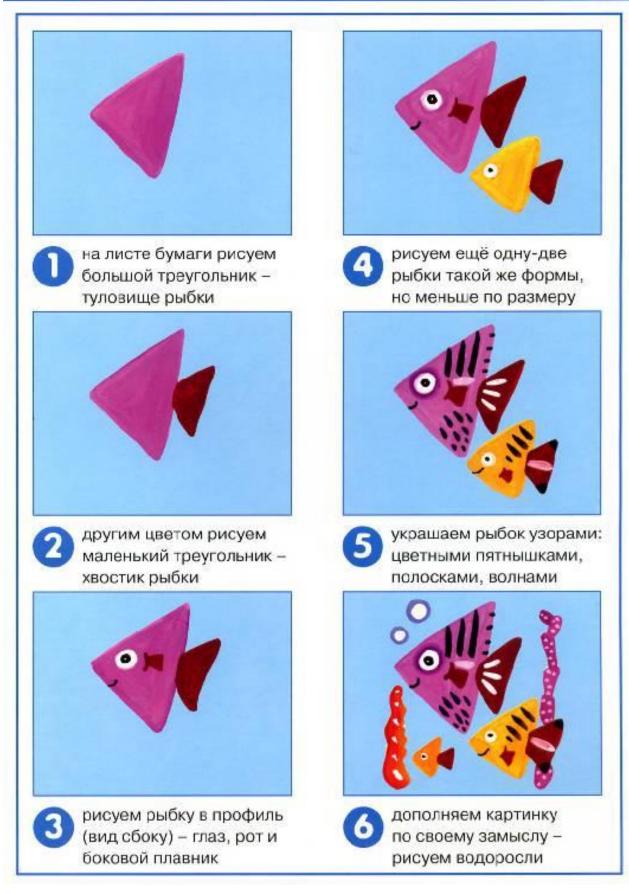

#### КОРАБЛИК



# слоники





рисуем огромное туловище слона





сверху и чуть сбоку туловища рисуем большую округлую голову





снизу туловища рисуем крепкие толстые ноги, будто слон идёт



| 1   |    |     |
|-----|----|-----|
| 100 | 1. | 18  |
|     |    | л   |
| 1   |    | -09 |

на голове изображаем длинный хобот и глаза



| -  | - |
|----|---|
| ß  | 8 |
| ę. | D |
| 1  | 1 |

изображаем большие широкие уши, которыми слон громко хлопает



| 2 | пока |
|---|------|
| • | пуск |
| - | виля |

показываем, как слон пускает фонтанчик и виляет хвостиком

# ХРАБРЫЙ ПЕТУШОК





# ВЕСЁЛЫЙ КИТ





## СТАЙКА РЫБОК



# ЧЕРЕПАШКИ



рисуем полуовал или полукруг – это панцирь черепахи (вид сбоку)



рисуем полуовал или полукруг – это панцирь черепахи (вид сверху)





показываем, как из-под панциря выглядывают голова и ножки



смотрим на черепашку сверху; рисуем голову и 4 ножки





украшаем панцирь красивым узором из линий, пятнышек и точек



|   | - |   |   |
|---|---|---|---|
| 1 | 6 |   | ١ |
|   |   |   | , |
|   | - | 1 | 1 |

оформляем панцирь узором из линий, пятнышек и точек (от центра)

### МИШКА



## ВЕРТОЛЁТИК





#### СПЕЛОЕ ЯБЛОКО