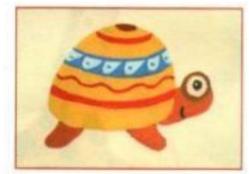

украшаем панцирь красивым узором из линий, пятнышек и точек

|   | - |   |   |
|---|---|---|---|
| 1 | 6 |   | ١ |
|   |   |   | , |
|   | - | 1 | 1 |

оформляем панцирь узором из линий, пятнышек и точек (от центра)