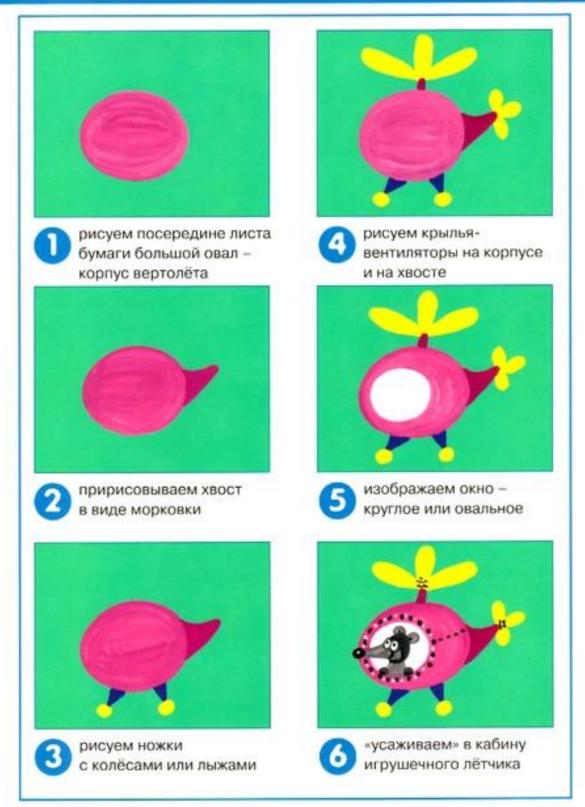

---|---|
| ß  | 8 |
| ę. | D |
| 1  | 1 |

изображаем большие широкие уши, которыми слон громко хлопает



| 2 | пока |
|---|------|
| • | пуск |
| - | виля |

показываем, как слон пускает фонтанчик и виляет хвостиком

# ХРАБРЫЙ ПЕТУШОК





# ВЕСЁЛЫЙ КИТ





## СТАЙКА РЫБОК



# ЧЕРЕПАШКИ



рисуем полуовал или полукруг – это панцирь черепахи (вид сбоку)



рисуем полуовал или полукруг – это панцирь черепахи (вид сверху)





показываем, как из-под панциря выглядывают голова и ножки



смотрим на черепашку сверху; рисуем голову и 4 ножки





украшаем панцирь красивым узором из линий, пятнышек и точек



|   | - |   |   |
|---|---|---|---|
| 1 | 6 |   | ١ |
|   |   |   | , |
|   | - | 1 | 1 |

оформляем панцирь узором из линий, пятнышек и точек (от центра)

### МИШКА



## ВЕРТОЛЁТИК





#### СПЕЛОЕ ЯБЛОКО