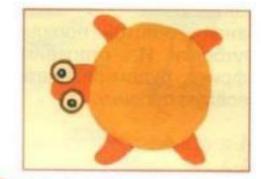

# ЧЕРЕПАШКИ

рисуем полуовал или полукруг – это панцирь черепахи (вид сбоку)

рисуем полуовал или полукруг – это панцирь черепахи (вид сверху)

показываем, как из-под панциря выглядывают голова и ножки

смотрим на черепашку сверху; рисуем голову и 4 ножки