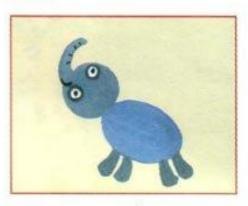

на голове изображаем длинный хобот и глаза

| -  | - |
|----|---|
| ß  | 8 |
| ę. | D |
| 1  | 1 |

изображаем большие широкие уши, которыми слон громко хлопает

| 2 | пока |
|---|------|
| • | пуск |
| - | виля |

показываем, как слон пускает фонтанчик и виляет хвостиком