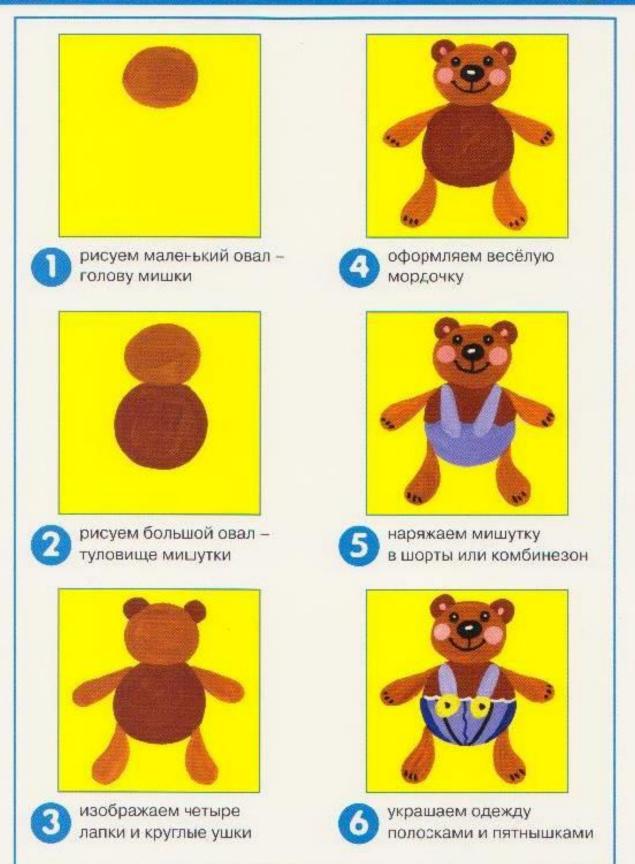

за



| -  | - |
|----|---|
| ß  | 8 |
| ę. | D |
| 1  | 1 |

изображаем большие широкие уши, которыми слон громко хлопает



| 2 | пока |
|---|------|
| • | пуск |
| - | виля |

показываем, как слон пускает фонтанчик и виляет хвостиком

# ХРАБРЫЙ ПЕТУШОК





# ВЕСЁЛЫЙ КИТ





## СТАЙКА РЫБОК



# ЧЕРЕПАШКИ



рисуем полуовал или полукруг – это панцирь черепахи (вид сбоку)



рисуем полуовал или полукруг – это панцирь черепахи (вид сверху)





показываем, как из-под панциря выглядывают голова и ножки



смотрим на черепашку сверху; рисуем голову и 4 ножки





украшаем панцирь красивым узором из линий, пятнышек и точек



|   | - |   |   |
|---|---|---|---|
| 1 | 6 |   | ١ |
|   |   |   | , |
|   | - | 1 | 1 |

оформляем панцирь узором из линий, пятнышек и точек (от центра)

### МИШКА



## ВЕРТОЛЁТИК





#### СПЕЛОЕ ЯБЛОКО