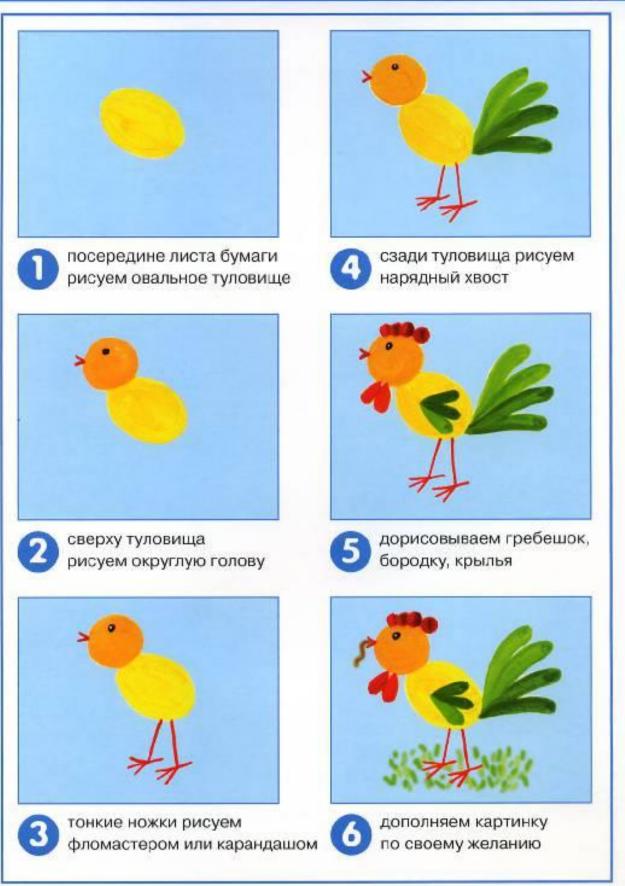

#### КОРАБЛИК



# слоники





рисуем огромное туловище слона





сверху и чуть сбоку туловища рисуем большую округлую голову





снизу туловища рисуем крепкие толстые ноги, будто слон идёт



| 1   |    |     |
|-----|----|-----|
| 100 | 1. | 18  |
|     |    | л   |
| 1   |    | -09 |

на голове изображаем длинный хобот и глаза



| -  | - |
|----|---|
| ß  | 8 |
| ę. | D |
| 1  | 1 |

изображаем большие широкие уши, которыми слон громко хлопает



| 2 | пока |
|---|------|
| • | пуск |
| - | виля |

показываем, как слон пускает фонтанчик и виляет хвостиком

# ХРАБРЫЙ ПЕТУШОК





# ВЕСЁЛЫЙ КИТ





## СТАЙКА РЫБОК



# ЧЕРЕПАШКИ



рисуем полуовал или полукруг – это панцирь черепахи (вид сбоку)



рисуем полуовал или полукруг – это панцирь черепахи (вид сверху)





показываем, как из-под панциря выглядывают голова и ножки



смотрим на черепашку сверху; рисуем голову и 4 ножки





украшаем панцирь красивым узором из линий, пятнышек и точек



|   | - |   |   |
|---|---|---|---|
| 1 | 6 |   | ١ |
|   |   |   | , |
|   | - | 1 | 1 |

оформляем панцирь узором из линий, пятнышек и точек (от центра)

### МИШКА



## ВЕРТОЛЁТИК





#### СПЕЛОЕ ЯБЛОКО