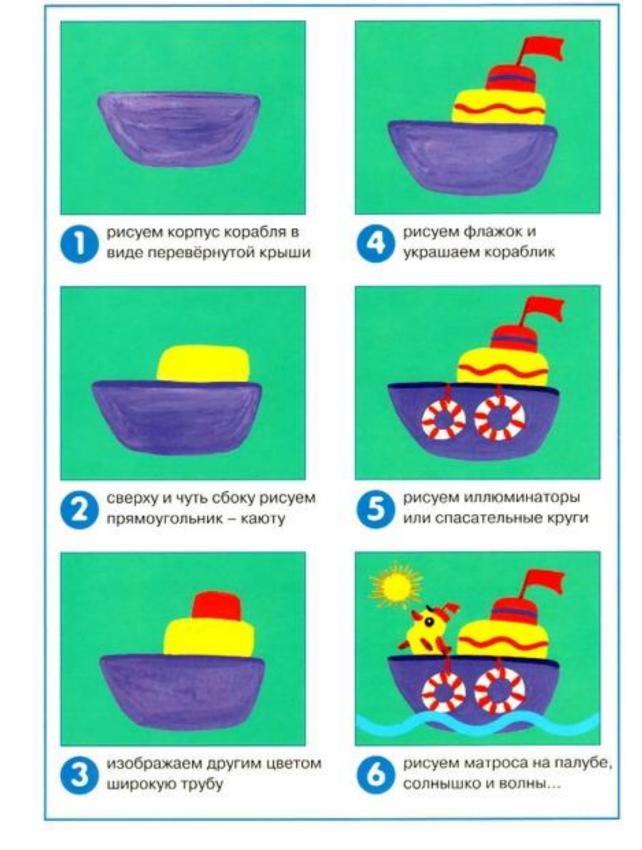

#### КОРАБЛИК



# слоники





рисуем огромное туловище слона





сверху и чуть сбоку туловища рисуем большую округлую голову





снизу туловища рисуем крепкие толстые ноги, будто слон идёт



| 1   |    |     |
|-----|----|-----|
| 100 | 1. | 18  |
|     |    | л   |
| 1   |    | -09 |

на голове изображаем длинный хобот и глаза



| -  | - |
|----|---|
| ß  | 8 |
| ę. | D |
| 1  | 1 |

изображаем большие широкие уши, которыми слон громко хлопает



| 2 | пока |
|---|------|
| • | пуск |
| - | виля |

показываем, как слон пускает фонтанчик и виляет хвостиком

# ХРАБРЫЙ ПЕТУШОК





# ВЕСЁЛЫЙ КИТ





## СТАЙКА РЫБОК



# ЧЕРЕПАШКИ



рисуем полуовал или полукруг – это панцирь черепахи (вид сбоку)



рисуем полуовал или полукруг – это панцирь черепахи (вид сверху)





показываем, как