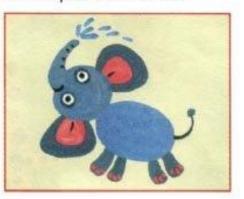

# слоники

рисуем огромное туловище слона

сверху и чуть сбоку туловища рисуем большую округлую голову

снизу туловища рисуем крепкие толстые ноги, будто слон идёт

| 1   |    |     |
|-----|----|-----|
| 100 | 1. | 18  |
|     |    | л   |
| 1   |    | -09 |

на голове изображаем длинный хобот и глаза

| -  | - |
|----|---|
| ß  | 8 |
| ę. | D |
| 1  | 1 |

изображаем большие широкие уши, которыми слон громко хлопает

| 2 | пока |
|---|------|
| • | пуск |
| - | виля |

показываем, как слон пускает фонтанчик и виляет хвостиком