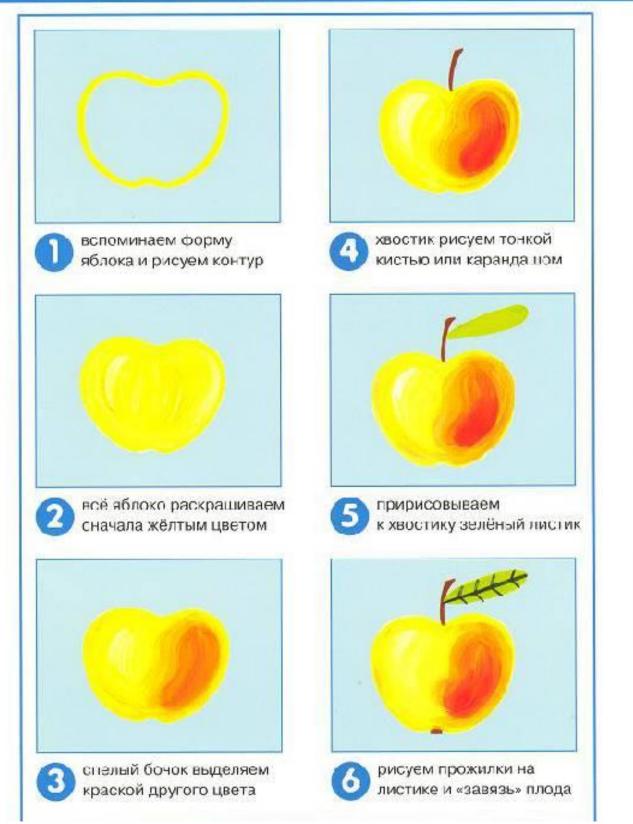

ę. | D |
| 1  | 1 |

изображаем большие широкие уши, которыми слон громко хлопает



| 2 | пока |
|---|------|
| • | пуск |
| - | виля |

показываем, как слон пускает фонтанчик и виляет хвостиком

# ХРАБРЫЙ ПЕТУШОК





# ВЕСЁЛЫЙ КИТ





## СТАЙКА РЫБОК



# ЧЕРЕПАШКИ



рисуем полуовал или полукруг – это панцирь черепахи (вид сбоку)



рисуем полуовал или полукруг – это панцирь черепахи (вид сверху)





показываем, как из-под панциря выглядывают голова и ножки



смотрим на черепашку сверху; рисуем голову и 4 ножки





украшаем панцирь красивым узором из линий, пятнышек и точек



|   | - |   |   |
|---|---|---|---|
| 1 | 6 |   | ١ |
|   |   |   | , |
|   | - | 1 | 1 |

оформляем панцирь узором из линий, пятнышек и точек (от центра)

### МИШКА



## ВЕРТОЛЁТИК





#### СПЕЛОЕ ЯБЛОКО