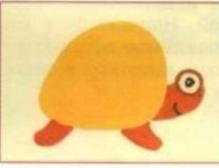

# ЧЕРЕПАШКИ

рисуем полуовал или полукруг – это панцирь черепахи (вид сбоку)

рисуем полуовал или полукруг – это панцирь черепахи (вид сверху)

показываем, как из-под панциря выглядывают голова и ножки

смотрим на черепашку сверху; рисуем голову и 4 ножки

украшаем панцирь красивым узором из линий, пятнышек и точек

|   | - |   |   |
|---|---|---|---|
| 1 | 6 |   | ١ |
|   |   |   | , |
|   | - | 1 | 1 |

оформляем панцирь узором из линий, пятнышек и точек (от центра)