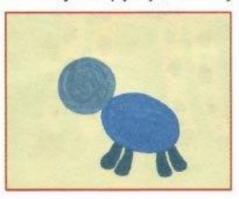

# слоники

рисуем огромное туловище слона

сверху и чуть сбоку туловища рисуем большую округлую голову

снизу туловища рисуем крепкие толстые ноги, будто слон идёт

| 1   |    |     |
|-----|----|-----|
| 100 | 1. | 18  |
|     |    | л   |
| 1   |    | -09 |